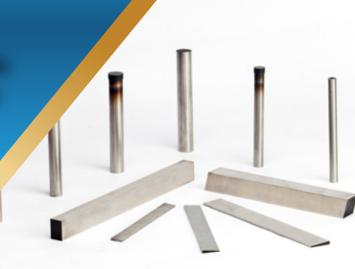

## **HSS TOOL BITS**

ROHIT high speed steel tool bits come in various HSS Material ranges with Rohit 1X suitable for free cutting material to Rohit EC500 suitable for cutting difficult to machine materials like Stainless Steel or EN-8D.

## HSS TOOL BITS & PARTING BLADES

At Rohit Industries we provide vast variety of HSS Tool Bits namely:

SQUARE TOOL BITS

PARTING/CUT-OFF BLADES

ROUND TOOL BITS

All above tools are available in various material grades:

| HSS Brands                          | AISI | Hardness<br>(in HRc) | Cobalt<br>%age |
|-------------------------------------|------|----------------------|----------------|
| Rohit 1X                            | M2   | 62-65                | 0.0            |
| Rohit 2X                            | M35  | 63-66                | 5.0            |
| Rohit Special                       | M42  | 65-68                | 8.0            |
| Rohit 3X                            | T42  | 64-67                | 10.0           |
| Rohit EC500 (Cryogenically treated) | T42  | 64-67                | 10.0           |