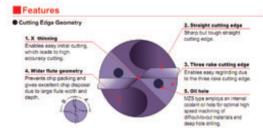

## **FEATURES & BENEFITS:**

- High performance high penetration solid submicron grain carbide drill
- Minimum 500 psi of coolant pressure recommended for proper usage
- Up to 70% higher feed & speed rates than standard carbide drills
- 30° helix for better chip evacuation
- Recommended to run in high nickel, high temperature alloys, stainless steels and alloy steels
- CTHS Series is recommended for 3D~5D drilling depths and CTHL Series is recommended for >7D Drilling Depths