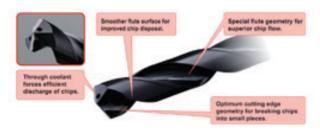

## **FEATURES & BENEFITS:**

- High performance high penetration solid submicron grain carbide drill
- Minimum 500 psi of coolant pressure recommended for proper usage
- Up to 70% higher feed & speed rates than standard carbide drills
- 30° helix for better chip evacuation
- Recommended to run in high nickel, high temperature alloys, stainless steels and alloy steels
- CTHS Series is recommended for 3D~5D drilling depths and CTHL Series is recommended for >7D Drilling Depths