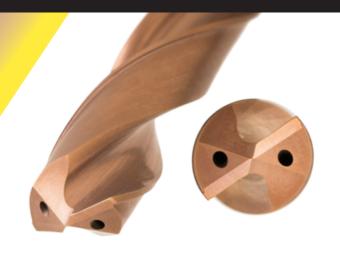

## **FEATURES & BENEFITS:**

- High performance high penetration solid submicron grain carbide drill
- Minimum 500 psi of coolant pressure recommended for proper usage
- Up to 70% higher feed & speed rates than standard carbide drills
- 30° helix for better chip evacuation
- Recommended to run in high nickel, high temperature alloys, stainless steels and alloy steels
- CTHS Series is recommended for 3D~5D drilling depths and CTHL Series is recommended for >7D Drilling Depths